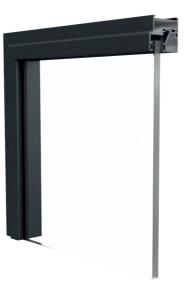

|-------------------------------------------------------------------------|
| Maximum Width            | 900mm                                                                   |
| Minimum Width            | 400mm                                                                   |
| Maximum Height           | 2200mm                                                                  |
| Maximum Weight           | 60kg                                                                    |
| Door                     | Single or double                                                        |
| Glazing                  | 6mm, 8mm, 4-10-4mm<br>or 18mm                                           |
| Colour                   | Various powder coating<br>colours available with<br>a 25 year guarantee |





HEAD DETAIL



TRANSOM DETAIL



THRESHOLD DETAIL

## Get creative with Space & Light

AluSpace gives architects and interior designers the opportunity to create space and light in any internal environment.

With a huge range of colour and design options, with just a small number of core components, the system can be used to elegantly partition living or working space of any size or shape.

| SPECIFICATIONS                                                                                                                                                                                                                                                       |        |
|---------------------------------------------------------------------------------------------------------------------------------