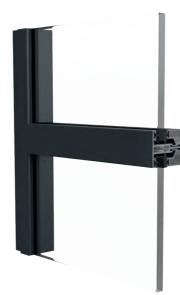

-----------------------------------------------------------|
| Maximum Width            | 900mm                                                                   |
| Minimum Width            | 400mm                                                                   |
| Maximum Height           | 2200mm                                                                  |
| Maximum Weight           | 60kg                                                                    |
| Door                     | Single or double                                                        |
| Glazing                  | 6mm, 8mm, 4-10-4mm<br>or 18mm                                           |
| Colour                   | Various powder coating<br>colours available with<br>a 25 year guarantee |





HEAD DETAIL



TRANSOM DETAIL



THRESHOLD DETAIL

## Get creative with Space & Light

AluSpace gives architects and interior designers the opportunity to create space and light in any internal environment.

With a huge range of colour and design options, with just a small number of core components, the system can be used to elegantly partition living or working space of any size or shape.

| SPECIFICATIONS                                                                                                                                                                                                                                                       |        |
|------------------------------------------------------------------------------------------------------------------------------------------------