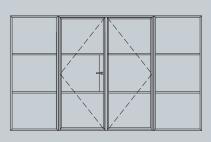

## Smart AluSpace Interior Screen **DESIGN SOLUTIONS**

FIXED SCREEN

SINGLE DOOR

DOUBLE DOOR

## **Hinged Doors**

With a range of width, glazing, hinge and furniture options, our doors can be configured to suit any design theme, from traditional to minimalist and contemporary to industrial.

| DOOR SASH SPECIFICATIONS |                                                                         |
|--------------------------|-------------------------------------------------------------------------|
| Maximum Width            | 900mm                                                                   |
| Minimum Width            | 400mm                                                                   |
| Maximum Height           | 2200mm                                                                  |
| Maximum Weight           | 60kg                                                                    |
| Door                     | Single or double                                                        |
| Glazing                  | 6mm, 8mm, 4-10-4mm<br>or 18mm                                           |
| Colour                   | Various powder coating<br>colours available with<br>a 25 year guarantee |