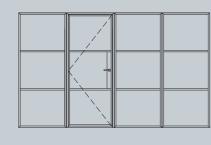

## Smart AluSpace Interior Screen **DESIGN SOLUTIONS**

FIXED SCREEN

SINGLE DOOR

DOUBLE DOOR

## **Hinged Doors**

With a range of width, glazing, hinge and furniture options, our doors can be configured to suit any design theme, from traditional to minimalist and contemporary to industrial.

| DOOR SASH SPECIFICATIONS |                                                                         |
|--------------------------|-------------------------------------------------------------------------|
| Maximum Width            | 900mm                                                                   |
| Minimum Width            | 400mm                                                                   |
| Maximum Height           | 2200mm                                                                  |
| Maximum Weight           | 60kg                                                                    |
| Door                     | Single or double                                                        |
| Glazing                  | 6mm, 8mm, 4-10-4mm<br>or 18mm                                           |
| Colour                   | Various powder coating<br>colours available with<br>a 25 year guarantee |