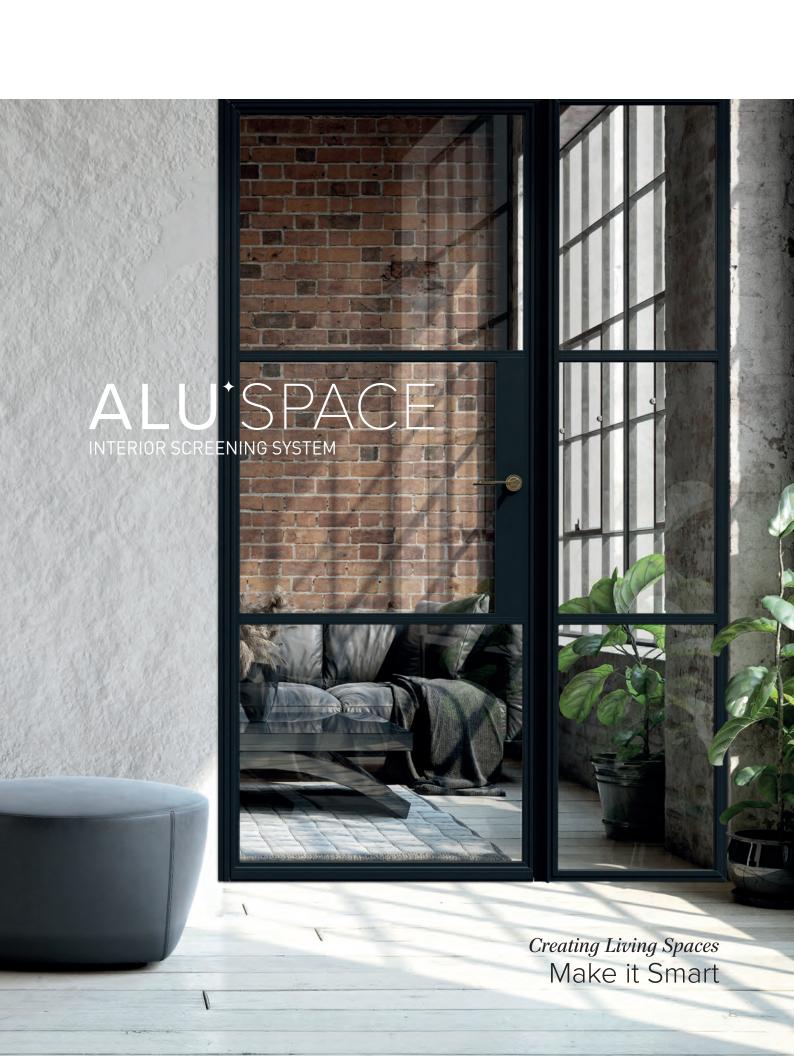

Designed to divide or delineate both residential and commercial spaces of any shape and size, while at the same time An Appreciation providing an effective acoustic barrier.

The Smart AluSpace Interior Screening System features elegant slim lines to create a light and airy interior environment.

of Space

Smart AluSpace Screen can be designed to divide or delineate both residential and commercial spaces of any shape and size, while at the same time providing an effective acoustic barrier.

With a choice of hinged single and double doors to accompany the stylish fixed glazed screen, this flexible andversatile system provides almost limitless design options.

The Smart AluSpace Screen system requires minimal maintenance, with the high quality design providing many years of assured, reliable and robust performance.