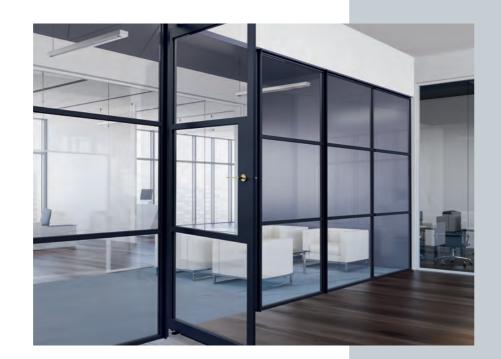

## Get creative with Space & Light

AluSpace gives architects and interior designers the opportunity to create space and light in any internal environment.

With a huge range of colour and design options, with just a small number of core components, the system can be used to elegantly partition living or working space of any size or shape.