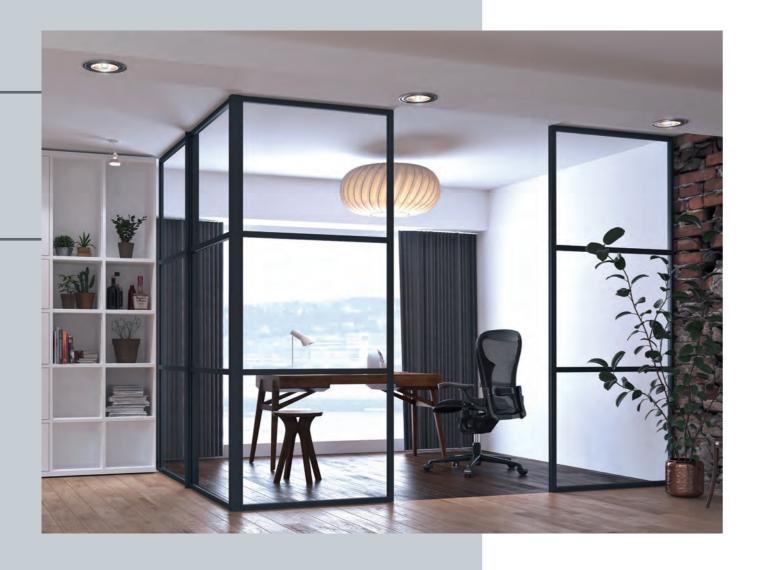

## Get creative with Space & Light

AluSpace gives architects and interior designers the opportunity to create space and light in any internal environment.

With a huge range of colour and design options, with just a small number of core components, the system can be used to elegantly partition living or working space of any size or shape.