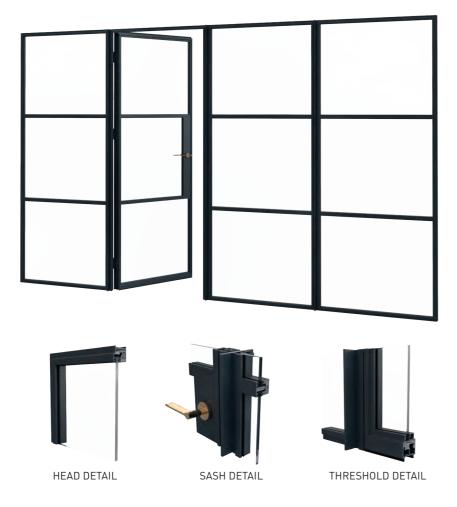

## **Hinged Doors**

With a range of width, glazing, hinge and furniture options, our doors can be configured to suit any design theme, from traditional to minimalist and contemporary to industrial.

| DOOR SASH SPECIFICATIONS |                                                                         |
|--------------------------|-------------------------------------------------------------------------|
| Maximum Width            | 900mm                                                                   |
| Minimum Width            | 400mm                                                                   |
| Maximum Height           | 2200mm                                                                  |
| Maximum Weight           | 60kg                                                                    |
| Door                     | Single or double                                                        |
| Glazing                  | 6mm, 8mm, 4-10-4mm<br>or 18mm                                           |
| Colour                   | Various powder coating<br>colours available with<br>a 25 year guarantee |

HEAD DETAIL

TRANSOM DETAIL

THRESHOLD DETAIL